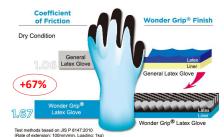

### GRIP

Our focus is on developing gloves that are thin and easy to use whilst providing the best grip through the design and material used for each glove. We believe grip strength will improve safety.

The sponge-like coating on each Wonder Grip® glove mimics the suction cup charateristics found on the tentacles of an octopus. our focus on maximising the quality, durability and grip potential of each Wonder Grip® glove design has significantly enhanced performance in dry, wet and oily conditions.

### ATEX

Latex has several advantages such as being soft, slip resistant, and non-rigid even during extremly low temperatures. The Wonder Grip® process has effectively advanced these pertinent characteristics.