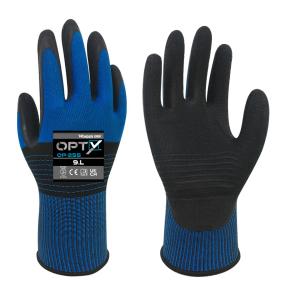

# OP-255 OPTYTM

The Wonder Grip® Opty™ OP-255 is constructed on a technical, soft and ultra-stretchable liner with our robust premium latex coating for grip and anti-wear properties. The liner is thicker on the palm side of the hand, enhancing protection, preventing shocks & injuries whilst offering great dexterity at fingertips. OP-255 benefits from the DuaLiner™ technology and it's special support on the back of hand ensures a snug and secure fit for optimal comfort for over long periods of use.

# **COMPLIANCY**

**CERTIFICATION** 

EN388:2016

**MECHANICAL RATING** 

ACTPS1: 2131X

| PRODUCT INFORMATION |                                                           |
|---------------------|-----------------------------------------------------------|
| PROTECTION          | General purpose.                                          |
| MATERIAL            | Coating: Latex,palm coated.<br>Liner: 15 gauge/polyester. |
| COLOUR              | Black coating, blue liner.                                |
| PACKAGING           | 12 pairs/polybag; 240 pairs/box.                          |
| SIZES               | 8/M, 9/L, 10/XL.                                          |