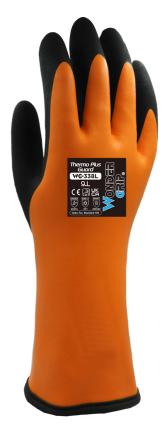

# WG-338L THERMO PLUS GUARD

The Wonder Grip® WG-338L Thermo Plus Guard is a 30cm long, double latex-coated glove, masterfully crafted on a 13-gauge acrylic liner. With its Wonder Grip Technology™ coating, it assures impeccable grip and resilience, both in dry and aqueous conditions. Designed with dual emphasis, the Wonder Grip® WG-338L Thermo Plus Guard offers both cold resistance and full waterproofing. It stands as the ideal choice for challenging tasks in sub-zero temperatures.

### **KEY FEATURES**

✓ Brushed acrylic single liner, providing additional insulation and protection against the cold

✓ Cold-resistant and water-repellent latex coating offering unparalleled comfort, dexterity and flexibility, thus surpassing industry standards

✓ High-visibility orange to ensure the user's hands are visible and be safer on the job

✓ Soft yet robust technical liner, engineered to offer protection against the cold and heat, as well as cut level A3/C protection