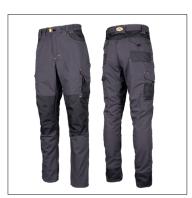

# PRODUCT SPECIFICATIONS WW-TRREGM MEN'S TECH GEAR TROUSERS GUN METAL

PRODUCT CODE: WW-TRREGM PRODUCT NAME: TECH GEAR TROUSERS PRODUCT DESCRIPTION: Men's ultra durable technical trousers

## MATERIALS

- 65% polyester; 33% cotton; 2% spandex blend; 260gsm.
- 300d Oxford polyester fabric for contrast overlays.
- Colour availability in Gun Metal, Desert Dust, Raven Black, Acid Flame Air Force Blue (100% Cotton).

#### **GARMENT FEATURES**

- Polycotton canvas is a cotton fabric with a high density polyester thread weaved into it, making it easier to care for and more hard wearing. Spandex provides stretch and flexibility which contributes to the great comfort and fit.
- Seven custom utility pockets.
- Triple stitched for seam reinforcement.
- Bar tacked at stress points.
- Stretch waist for comfort and fit, with seven belt loops.
- Functional tool loop.
- 300d Oxford polyester overlay on knees and back of ankles for additional durability.
- Additional stud button provided.
- Added visibility with silver reflective piping on front knee area, on back ankle area and on the rear section of side utility pockets.