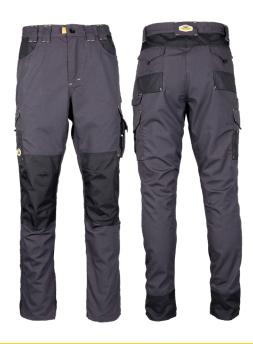

# PRODUCT SPECIFICATIONS WW-TRREGM MEN'S TECH GEAR TROUSERS GUN METAL

PRODUCT CODE: WW-TRREGM PRODUCT NAME: TECH GEAR TROUSERS PRODUCT DESCRIPTION: Men's ultra durable technical trousers

## MATERIALS

- 65% polyester; 33% cotton; 2% spandex blend; 260gsm.
- 300d Oxford polyester fabric for contrast overlays.
- Colour availability in Gun Metal, Desert Dust, Raven Black, Acid Flame Air Force Blue (100% Cotton).

#### **GARMENT FEATURES**

- Polycotton canvas is a cotton fabric with a high density polyester thread weaved into it, making it easier to care for and more hard wearing. Spandex provides stretch and flexibility which contributes to the great comfort and fit.
- Seven custom utility pockets.
- Triple stitched for seam reinforcement.
- Bar tacked at stress points.
- Stretch waist for comfort and fit, with seven belt loops.
- Functional tool loop.
- 300d Oxford polyester overlay on knees and back of ankles for additional durability.
- Additional stud button provided.
- Added visibility with silver reflective piping on front knee area, on back ankle area and on the rear section of side utility pockets.