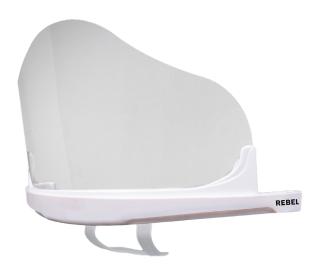

## **INFORMATION**

The new REBEL Mouth Shield is designed to limit the spread of germs from a users mouth and nose to the immediate environment. The mouth shield is well suited for workers in a range of environments including hospitality, food dispensing, hair, beauty and cosmetics, dental, education, fitness and retail industries, as well as professional and personal services.

## **SPECIAL FEATURES**

- One size fits all easy to customize fit and feel for any face.
- Easy to clean and reusable.
- Can be worn with spectacles and any hair length or style.
- Anti-fog coating on the surface limits the build up of moisture.
- Transparent and ergonomic design.
- Does not conceal the face or facial expressions.
- Does not restrict vision or line of sight (essential for work purposes).
- Hypoallergenic does not chafe or cause irritation to skin.
- Can be worn throughout the day with no discomfort.

Note: there is no current homologation or approval for the mouth shield, as it is a totally new product, and testing agencies such as SABS or ISO (International Standards Organisation) have no current standard against which to test the product. Both the REBEL mouth shield and the usual disposable face masks have no approval. However, we feel that the REBEL mouth shield is more effective than the face shield, as spit / droplets which are potentially infected with bacteria are projected in an outwards and then downwards direction. The mouthshield will capture those droplets better than a face shield will, and hence protect people that are in close proximity to the user, or else protect the product / process that the user is working on. We do stress however, that the REBEL mouthshield is not designed to protect the wearer – rather it is designed to protect the people or processes that the wearer comes into contact with.