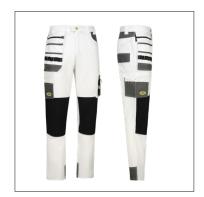

# PRODUCT SPECIFICATIONS

**WW-TRREAW MEN'S TECH GEAR TROUSERS ARCTIC WHITE** 

**PRODUCT CODE: WW-TRREAW PRODUCT NAME: TECH GEAR TROUSERS PRODUCT DESCRIPTION:** Men's ultra durable technical trousers

### **GARMENT FEATURES**

- · Polycotton canvas is a cotton fabric with a high density polyester thread weaved into it, making it easier to care for and more hard wearing. Spandex provides stretch and flexibility which contributes to the great comfort and fit.
- Ten custom utility pockets (including the kneepad pockets and detachable holster pocket).
- Triple stitched for seam reinforcement.
- Bar tacked at stress points.
- Stretch waist for comfort and fit, with seven belt loops.
- Functional tool loop.
- 300d Oxford polyester overlay on knees and back of ankles for additional durability.
- Additional stud button provided.
- Added visibility with silver reflective piping on front knee area, on back ankle area and on the rear section of side utility pockets.

## **SPECIAL FEATURES**

- Detachable multi-functional holster pocket.
- 500D Cordura kneepad pockets for added strength.
- Suitable for painting environment.

| OTHER INFORMATION    |                                                                                                                                                 |  |  |  |  |  |  |  |
|----------------------|-------------------------------------------------------------------------------------------------------------------------------------------------|--|--|--|--|--|--|--|
| SIZING               | UK sizing: 28 – 48 (waist).                                                                                                                     |  |  |  |  |  |  |  |
| PACKAGING            | Individually packed in a box; 20 pairs per carton.                                                                                              |  |  |  |  |  |  |  |
| WASHING INSTRUCTIONS | <ul> <li>Warm wash not hotter than 40°C; do not bleach; mild drying processes; cool iron heat; may be dry cleaned; do not tumble dry.</li></ul> |  |  |  |  |  |  |  |