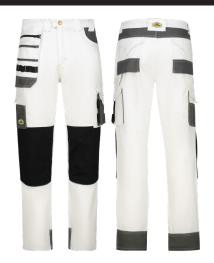

# PRODUCT SPECIFICATIONS

**WW-TRREAW MEN'S TECH GEAR TROUSERS ARCTIC WHITE** 

**PRODUCT CODE: WW-TRREAW PRODUCT NAME: TECH GEAR TROUSERS PRODUCT DESCRIPTION:** Men's ultra durable technical trousers

### **GARMENT FEATURES**

- · Polycotton canvas is a cotton fabric with a high density polyester thread weaved into it, making it easier to care for and more hard wearing. Spandex provides stretch and flexibility which contributes to the great comfort and fit.
- Ten custom utility pockets (including the kneepad pockets and detachable holster pocket).
- Triple stitched for seam reinforcement.
- Bar tacked at stress points.
- Stretch waist for comfort and fit, with seven belt loops.
- Functional tool loop.
- 300d Oxford polyester overlay on knees and back of ankles for additional durability.
- Additional stud button provided.
- Added visibility with silver reflective piping on front knee area, on back ankle area and on the rear section of side utility pockets.

## **SPECIAL FEATURES**

- Detachable multi-functional holster pocket.
- 500D Cordura kneepad pockets for added strength.
- Suitable for painting environment.

| OTHER INFORMATION    |                                                                                                                                                 |  |  |  |  |  |  |  |
|----------------------|-------------------------------------------------------------------------------------------------------------------------------------------------|--|--|--|--|--|--|--|
| SIZING               | UK sizing: 28 – 48 (waist).                                                                                                                     |  |  |  |  |  |  |  |
| PACKAGING            | Individually packed in a box; 20 pairs per carton.                                                                                              |  |  |  |  |  |  |  |
| WASHING INSTRUCTIONS | <ul> <li>Warm wash not hotter than 40°C; do not bleach; mild drying processes; cool iron heat; may be dry cleaned; do not tumble dry.</li></ul> |  |  |  |  |  |  |  |