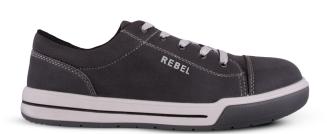

## PRODUCT SPECIFICATIONS RE429-CH LO TOP SAFETY SHOE Trendy sneaker styled safety shoe

**PRODUCT CODE: RE429-CH** 

**PRODUCT NAME: LO TOP SAFETY SHOE** 

PRODUCT DESCRIPTION: Trendy sneaker styled safety shoe

| INFORMATION                                    |                                                                                                  |
|------------------------------------------------|--------------------------------------------------------------------------------------------------|
| COLOUR                                         | Charcoal grey                                                                                    |
| SIZE RANGE                                     | 4 – 13 (unisex, starts from a size 4)                                                            |
| ISO 20345 CLASSIFICATION                       | S1 – anti-static, energy absorption of seat region, resistance to fuel and oil                   |
| SLIP RESISTANCE CLASSIFICATION SRA / SRB / SRC | SRA - tested for slip resistance in environments of ceramic surfaces with soapy & oily solutions |
| CONSTRUCTION                                   | Injection moulded construction process                                                           |
| SABS                                           | SABS approved and mark bearing                                                                   |
| NRCS APPROVAL NO                               | NRCS/9002/262020/0201                                                                            |

| MATERIALS        |                                                                     |
|------------------|---------------------------------------------------------------------|
| UPPER            | High quality smooth microfiber                                      |
| SOLE             | Dual density polyurethane (PU) – grey midsole and dark grey outsole |
| EYELETS          | Round metal eyelets                                                 |
| LINING           | Black taibrelle mesh                                                |
| TOE CAP          | 200J wide profile steel toe cap                                     |
| FOOTBED (INSOLE) | Ultra-thick polyurethane (PU) foam with mesh top lining             |
| INSOLE BOARD     | 3MR Ibitech non-woven insole board                                  |

## **SPECIAL FEATURES**

**UPPER** Padded bellows tongue and collar for additional comfort

SOLE • Padded insole for extra comfort

• Electrostatic discharge (ESD)

**OTHER** Super-trendy and ultra-comfortable