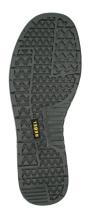

| MATERIALS        |                                                                     |
|------------------|---------------------------------------------------------------------|
| UPPER            | High quality smooth microfiber                                      |
| SOLE             | Dual density polyurethane (PU) – grey midsole and dark grey outsole |
| EYELETS          | Round metal eyelets                                                 |
| LINING           | Black taibrelle mesh                                                |
| TOE CAP          | 200J wide profile steel toe cap                                     |
| FOOTBED (INSOLE) | Ultra-thick polyurethane (PU) foam with mesh top lining             |
| INSOLE BOARD     | 3MR Ibitech non-woven insole board                                  |