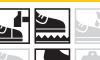

## PRODUCT SPECIFICATIONS RE429-CH LO TOP SAFETY SHOE Trendy sneaker styled safety shoe

**PRODUCT CODE: RE429-CH** 

**PRODUCT NAME: LO TOP SAFETY SHOE** 

PRODUCT DESCRIPTION: Trendy sneaker styled safety shoe

| INFORMATION                                    |                                                                                                  |
|------------------------------------------------|--------------------------------------------------------------------------------------------------|
| COLOUR                                         | Charcoal grey                                                                                    |
| SIZE RANGE                                     | 4 – 13 (unisex, starts from a size 4)                                                            |
| ISO 20345 CLASSIFICATION                       | S1 – anti-static, energy absorption of seat region, resistance to fuel and oil                   |
| SLIP RESISTANCE CLASSIFICATION SRA / SRB / SRC | SRA - tested for slip resistance in environments of ceramic surfaces with soapy & oily solutions |
| CONSTRUCTION                                   | Injection moulded construction process                                                           |
| SABS                                           | SABS approved and mark bearing                                                                   |
| NRCS APPROVAL NO                               | NRCS/9002/262020/0201                                                                            |

| MATERIALS        |                                                                     |
|------------------|---------------------------------------------------------------------|
| UPPER            | High quality smooth microfiber                                      |
| SOLE             | Dual density polyurethane (PU) – grey midsole and dark grey outsole |
| EYELETS          | Round metal eyelets                                                 |
| LINING           | Black taibrelle mesh                                                |
| TOE CAP          | 200J wide profile steel toe cap                                     |
| FOOTBED (INSOLE) | Ultra-thick polyurethane (PU) foam with mesh top lining             |
| INSOLE BOARD     | 3MR Ibitech non-woven insole board                                  |

## **SPECIAL FEATURES**

**UPPER** Padded bellows tongue and collar for additional comfort

SOLE • Padded insole for extra comfort

• Electrostatic discharge (ESD)

**OTHER** Super-trendy and ultra-comfortable