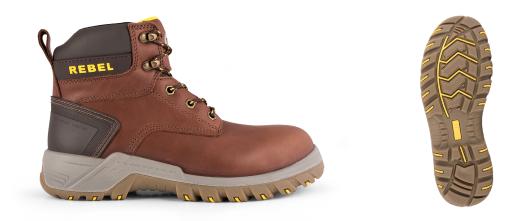

## **PRODUCT SPECIFICATIONS**

RE651-BR HAVOC BROWN Stylish lace-up work boot with supreme comfort

PRODUCT CODE: RE651-BR PRODUCT NAME: HAVOC BROWN PRODUCT DESCRIPTION: Stylish lace-up work boot with supreme comfort

| INFORMATION                                    |                                                                                          |
|------------------------------------------------|------------------------------------------------------------------------------------------|
| COLOUR                                         | Brown                                                                                    |
| SIZE RANGE                                     | 4 – 13 (unisex, starts from a size 4)                                                    |
| ISO 20345 CLASSIFICATION                       | S1 – anti-static, energy absorption of seat region, resistance to fuel and oil           |
| SLIP RESISTANCE CLASSIFICATION SRA / SRB / SRC | SRA – tested for slip resistance in environments of ceramic surfaces with soapy solution |
| CONSTRUCTION                                   | Injection moulded construction process                                                   |
| SABS                                           | SABS approved and mark bearing                                                           |
| NRCS APPROVAL NO                               | NRCS/9002/262020/0181                                                                    |
| MATERIALC                                      |                                                                                          |

#### MATERIALS

| UPPER            | High quality waxy smooth leather                                                  |
|------------------|-----------------------------------------------------------------------------------|
| SOLE             | Dual density polyurethane (PU) and rubber                                         |
| EYELETS          | Hex eyelets with climbing hooks                                                   |
| LINING           | Black taibrelle mesh                                                              |
| TOE-CAP          | 200J steel toe cap                                                                |
| FOOTBED (INSOLE) | Ultra-thick polyurethane (PU) with memory foam and Poron <sup>®</sup> heel insert |
| INSOLE BOARD     | 3MR Ibitech non-woven insole board                                                |

# SPECIAL FEATURES Polyurethane (PU) collar and thermoplastic polyurethane (TPU)

| UPPER | reinforcing heel guard                                                                                                                                    |
|-------|-----------------------------------------------------------------------------------------------------------------------------------------------------------|
| SOLE  | <ul> <li>Outsole is heat resistant up to 300°</li> <li>Ultra-thick outsole with REBEL Platinum footbed (memory foam) providing maximum comfort</li> </ul> |
| OTHER | Non                                                                                                                                                       |