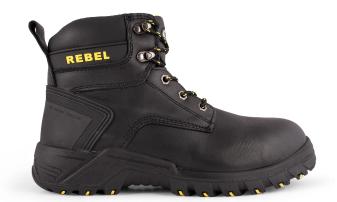

## **PRODUCT SPECIFICATIONS**

RE651-BK HAVOC BLACK Stylish lace-up work boot with supreme comfort

PRODUCT CODE: RE651-BK PRODUCT NAME: HAVOC BLACK PRODUCT DESCRIPTION: Stylish lace-up work boot with supreme comfort

| MATERIALS        |                                                                       |
|------------------|-----------------------------------------------------------------------|
| UPPER            | High quality waxy smooth leather                                      |
| SOLE             | Dual density polyurethane (PU) and rubber                             |
| EYELETS          | Hex eyelets with climbing hooks                                       |
| LINING           | Black taibrelle mesh                                                  |
| TOE-CAP          | 200J steel toe cap                                                    |
| FOOTBED (INSOLE) | Ultra-thick polyurethane (PU) with memory foam and Poron® heel insert |
| INSOLE BOARD     | 3MR Ibitech non-woven insole board                                    |

## UPPER Polyurethane (PU) collar and thermoplastic polyurethane (TPU) reinforcing heel guard SOLE Outsole is heat resistant up to 300° Steel midsole for anti-penetration Ultra-thick outsole with REBEL Platinum footbed (memory foam) providing maximum comfort OTHER Non