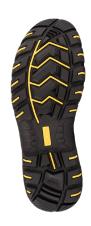

| MATERIALS        |                                                                       |
|------------------|-----------------------------------------------------------------------|
| UPPER            | High quality waxy smooth leather                                      |
| SOLE             | Dual density polyurethane (PU) and rubber                             |
| EYELETS          | Hex eyelets with climbing hooks                                       |
| LINING           | Black taibrelle mesh                                                  |
| TOE-CAP          | 200J steel toe cap                                                    |
| FOOTBED (INSOLE) | Ultra-thick polyurethane (PU) with memory foam and Poron® heel insert |
| INSOLE BOARD     | 3MR Ibitech non-woven insole board                                    |

## UPPER Polyurethane (PU) collar and thermoplastic polyurethane (TPU) reinforcing heel guard SOLE Outsole is heat resistant up to 300° Steel midsole for anti-penetration Ultra-thick outsole with REBEL Platinum footbed (memory foam) providing maximum comfort OTHER Non