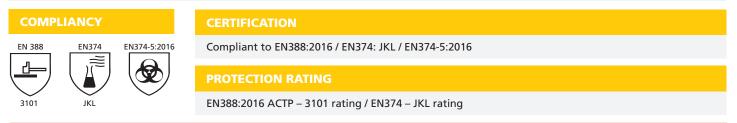

## WARNINGS

Not suitable for hot or cold environments, limited protection against abrasion, cuts, tears and punctures.

| WAREHOUSING AND STORAGE |                                                                                                                                                                              |
|-------------------------|------------------------------------------------------------------------------------------------------------------------------------------------------------------------------|
| COLOUR AVAILABILITY     | Green                                                                                                                                                                        |
| PACKAGING               | 12 pairs per poly-bag<br>12 poly-bags per carton (144 pairs per carton)                                                                                                      |
| SIZING                  | GL-NITGRELST-S (Small/07)<br>GL-NITGRELST-M (Medium/08)<br>GL-NITGRELST-L (Large/09)<br>GL-NITGRELST-XL (X-Large/10)<br>GL-NITGRELST-2XL (2X-Large/11)<br>Glove length 330mm |
| STORAGE                 | Store in a cool, dry place away from direct sunlight                                                                                                                         |