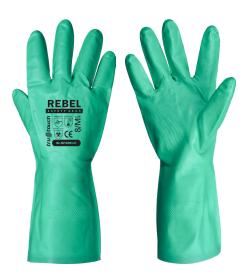

## **PRODUCT SPECIFICATIONS** GL-NITGRELST GREEN NITRILE CHEMICAL GLOVES

**PRODUCT CODE: GL-NITGRELST** 

PRODUCT DESCRIPTION: GREEN NITRILE CHEMICAL GLOVES ELBOW LENGTH

| PRODUCT FEATURES |                                                                                                                    |
|------------------|--------------------------------------------------------------------------------------------------------------------|
| PALM             | Green Nitrile, flock-lined coating on inside for easy donning, raised honeycomb pattern design for increased grip. |
| CUFF             | Gauntlet elbow length safety cuff.                                                                                 |
| OTHER            | Curved finger design to reduce fatigue.<br>Thickness: 15mil (0.38mm).                                              |

- Offers protection against most acids, bases and solvents. Caution must be exercised with chemicals of a high concentration.
- Suitable for chemical and food industries, laboratories, environmental clean-ups and janitorial applications.