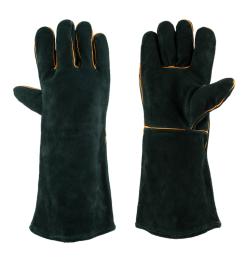

# PRODUCT SPECIFICATIONS GL-WELGRWRSU GREEN LINED WELDERS SUPERIOR GLOVES

**PRODUCT CODE: GL-WELGRWRSU** 

PRODUCT DESCRIPTION: GREEN LINED WELDERS SUPERIOR GLOVES ELBOW LENGTH

## **PRODUCT FEATURES**

| PALM         | Chrome leather, 0.8mm extra thick leather for additional heat and spark protection |
|--------------|------------------------------------------------------------------------------------|
| BACKING      | Chrome leather                                                                     |
| CUFF         | Elbow length safety cuff                                                           |
| INNER LINING | Fleece on inside of palm, denim lining on inside of collar                         |
| STITCHING    | Leather piping sewn into seam to protect against welding sparks                    |