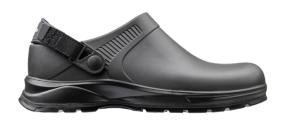

## PRODUCT SPECIFICATIONS

RECLGPUPU-BK WORK-PRO Janitorial fluid form PU slip-on clog

PRODUCT CODE: RECLGPUPU-BK PRODUCT NAME: WORK-PRO PRODUCT DESCRIPTION: Janitorial fluid form PU slip-on clog

| INFORMATION                                    |                                                                                                     |
|------------------------------------------------|-----------------------------------------------------------------------------------------------------|
| COLOUR                                         | Black with black sole.                                                                              |
| SIZE RANGE                                     | 2 – 14 (UK size).                                                                                   |
| ISO 20347 CLASSIFICATION                       | O4, SR, FO.                                                                                         |
| SLIP RESISTANCE CLASSIFICATION SRA / SRB / SRC | SRC – tested for slip resistance in environments of ceramic and metal surfaces with soapy solution. |
| CONSTRUCTION                                   | Moulded.                                                                                            |
| NRCS APPROVAL NO                               | Not required.                                                                                       |

| MATERIALS        |                                                                                                                                                                                      |
|------------------|--------------------------------------------------------------------------------------------------------------------------------------------------------------------------------------|
| UPPER            | Ultra-comfortable fluid form polyurethane (PU).                                                                                                                                      |
| SOLE             | Outsole – Abrasion resistant polyurethane (PU).<br>Midsole – Fluid form polyurethane (PU).                                                                                           |
| EYELETS          | N/A – Slip-on.                                                                                                                                                                       |
| TOE CAP          | No steel toe cap.                                                                                                                                                                    |
| FOOTBED (INSOLE) | Removable moulded polyurethane (PU) taibrelle deodorising and anti-microbial mesh upper with contoured heel and arch designed to reduce foot fatigue. Hygienic and can be laundered. |
| HEEL STRAP       | PU strap with a microfibre lining with adjustable Velcro pull tabs.                                                                                                                  |

## **SPECIAL FEATURES UPPER** Manufactured from ultra-light fluid form polyurethane (PU). LAST Our researched and tested natural tech-last ensures the most comfortable fit for all foot shapes. Polyurethane (PU) outsole. Temperature maximum of 90°C. Cleat pattern specifically designed to eject the accumulation of **SOLE** any dirt and janitorial residue while walking. Easy to clean! Fluid form polyurethane (PU) comfort layer for all day standing. Energy rebound technology to reduce fatigue and promote **MIDSOLE** standing time. Unrivalled levels of comfort when spending long hours on your feet. The heel strap improves stability by keeping the clog securely on you foot, reducing the risk of slipping or tripping. It enhances the comfort by preventing the clog from sliding around as you walk, reducing strain on your toes and feet. The strap provides additional support for your heel, which can be especially helpful during long periods of standing or walking. **HEEL STRAP** · The heel straps allow you to wear them as slip-ons or secure them with the strap, offering flexibility based on your activity. By keeping the clog aligned with your foot, the strap can help minimize unnecessary foot movements, which reduces foot fatigue. OTHER Designed to provide an optimal foot climate. Perfect for slipping on and off when entering or leaving the area to be cleaned. Super lightweight without compromising durability. Posture enhancing resulting in reduced ankle, knee, hip, and back ache. Hygienic, anti-microbial and deodorising. Promotes health from the feet up. Can be laundered in temperatures up to 90°C.