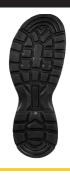

## **SPECIAL FEATURES UPPER** Manufactured from ultra-light fluid form polyurethane (PU). LAST Our researched and tested natural tech-last ensures the most comfortable fit for all foot shapes. Polyurethane (PU) outsole. Temperature maximum of 90°C. Cleat pattern specifically designed to eject the accumulation of **SOLE** any dirt and janitorial residue while walking. Easy to clean! Fluid form polyurethane (PU) comfort layer for all day standing. Energy rebound technology to reduce fatigue and promote **MIDSOLE** standing time. Unrivalled levels of comfort when spending long hours on your feet. The heel strap improves stability by keeping the clog securely on you foot, reducing the risk of slipping or tripping. It enhances the comfort by preventing the clog from sliding around as you walk, reducing strain on your toes and feet. The strap provides additional support for your heel, which can be especially helpful during long periods of standing or walking. **HEEL STRAP** · The heel straps allow you to wear them as slip-ons or secure them with the strap, offering flexibility based on your activity. By keeping the clog aligned with your foot, the strap can help minimize unnecessary foot movements, which reduces foot fatigue. OTHER Designed to provide an optimal foot climate. Perfect for slipping on and off when entering or leaving the area to be cleaned. Super lightweight without compromising durability. Posture enhancing resulting in reduced ankle, knee, hip, and back ache. Hygienic, anti-microbial and deodorising. Promotes health from the feet up. Can be laundered in temperatures up to 90°C.