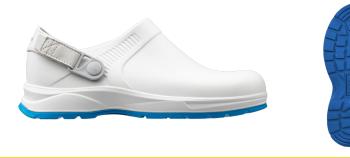

## **PRODUCT SPECIFICATIONS**

RECLGPUPU-WH MEDI-PRO Health Professional fluid form PU slip-on clog

PRODUCT CODE: RECLGPUPU-WH

PRODUCT NAME: MEDI-PRO PRODUCT DESCRIPTION: Health Professional fluid form PU slip-on clog

| INFORMATION                                    |                                                                                                     |
|------------------------------------------------|-----------------------------------------------------------------------------------------------------|
| COLOUR                                         | White with blue sole.                                                                               |
| SIZE RANGE                                     | 2 – 14 (UK size).                                                                                   |
| ISO 20347 CLASSIFICATION                       | 04, SR, FO.                                                                                         |
| SLIP RESISTANCE CLASSIFICATION SRA / SRB / SRC | SRC – tested for slip resistance in environments of ceramic and metal surfaces with soapy solution. |
| CONSTRUCTION                                   | Moulded.                                                                                            |
| NRCS APPROVAL NO                               | Not required.                                                                                       |

| MATERIALS        |                                                                                                                                                                                      |
|------------------|--------------------------------------------------------------------------------------------------------------------------------------------------------------------------------------|
| UPPER            | Ultra-comfortable fluid form polyurethane (PU).                                                                                                                                      |
| SOLE             | Outsole – Abrasion resistant polyurethane (PU), blood and fat resistant.<br>Midsole – Fluid form polyurethane (PU).                                                                  |
| EYELETS          | N/A – Slip-on.                                                                                                                                                                       |
| TOE CAP          | No steel toe cap.                                                                                                                                                                    |
| FOOTBED (INSOLE) | Removable moulded polyurethane (PU) taibrelle deodorising and anti-microbial mesh upper with contoured heel and arch designed to reduce foot fatigue. Hygienic and can be laundered. |
| HEEL STRAP       | PU strap with a microfibre lining with adjustable Velcro pull tabs.                                                                                                                  |

## **SPECIAL FEATURES** UPPFR Manufactured from ultra-light fluid form polyurethane (PU). Chemical, Oil, Blood, Fat and detergent resistant. Our researched and tested natural tech-last ensures the most comfortable fit for all foot shapes. LAST Polyurethane (PU) outsole. Blood, fat, detergent and oil resistant. Temperature maximum of 90°C. Cleat pattern specifically SOLE designed to be easy to clean and to not collect emergency room residue. Fluid form polyurethane (PU) comfort layer for all day standing. Energy rebound technology to reduce fatigue and promote MIDSOLE standing time. Unrivalled levels of comfort in medical environments. The heel strap improves stability by keeping the clog securely on you foot, reducing the risk of slipping or tripping. It enhances the comfort by preventing the clog from sliding around as you walk, reducing strain on your toes and feet. The strap provides additional support for your heel, which can be especially helpful during long periods of standing or walking. **HEEL STRAP** The heel straps allow you to wear them as slip-ons or secure them with the strap, offering flexibility based on your activity. By keeping the clog aligned with your foot, the strap can help minimize unnecessary foot movements, which reduces foot fatigue. OTHER Designed to provide an optimal foot climate. Super light weight without compromising durability. Posture enhancing resulting in reduced ankle, knee, hip, and back ache. Hygienic, anti-microbial and deodorising. Promotes health from the feet up. Can be laundered in temperatures up to 90°C.