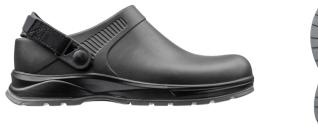

## **PRODUCT SPECIFICATIONS** RECLGPUPU-BKG MEDI-PRO Health Professional fluid form PU slip-on clog

PRODUCT CODE: RECLGPUPU-BKG

PRODUCT DESCRIPTION: Health Professional fluid form PU slip-on clog PRODUCT NAME: MEDI-PRO

| MATERIALS        |                                                                                                                                                                                      |
|------------------|--------------------------------------------------------------------------------------------------------------------------------------------------------------------------------------|
| UPPER            | Ultra-comfortable fluid form polyurethane (PU).                                                                                                                                      |
| SOLE             | Outsole – Abrasion resistant polyurethane (PU), blood and fat resistant.<br>Midsole – Fluid form polyurethane (PU).                                                                  |
| EYELETS          | N/A – Slip-on.                                                                                                                                                                       |
| TOE CAP          | No steel toe cap.                                                                                                                                                                    |
| FOOTBED (INSOLE) | Removable moulded polyurethane (PU) taibrelle deodorising and anti-microbial mesh upper with contoured heel and arch designed to reduce foot fatigue. Hygienic and can be laundered. |
| HEEL STRAP       | PU strap with a microfibre lining with adjustable Velcro pull tabs.                                                                                                                  |

| SPECIAL FEATURES |                                                                                                                                                                                                                                                                                                                                                                                                                                                                                                                                                                                                                                                                                                       |
|------------------|-------------------------------------------------------------------------------------------------------------------------------------------------------------------------------------------------------------------------------------------------------------------------------------------------------------------------------------------------------------------------------------------------------------------------------------------------------------------------------------------------------------------------------------------------------------------------------------------------------------------------------------------------------------------------------------------------------|
| UPPER            | Manufactured from ultra-light fluid form polyurethane (PU). Chemical, Oil, Blood, Fat and detergent resistant.                                                                                                                                                                                                                                                                                                                                                                                                                                                                                                                                                                                        |
| LAST             | Our researched and tested natural tech-last ensures the most comfortable fit for all foot shapes.                                                                                                                                                                                                                                                                                                                                                                                                                                                                                                                                                                                                     |
| SOLE             | Polyurethane (PU) outsole. Blood, fat, detergent and oil resistant. Temperature maximum of 90°C. Cleat pattern specifically designed to be easy to clean and to not collect emergency room residue.                                                                                                                                                                                                                                                                                                                                                                                                                                                                                                   |
| MIDSOLE          | Fluid form polyurethane (PU) comfort layer for all day standing. Energy rebound technology to reduce fatigue and promote standing time. Unrivalled levels of comfort in medical environments.                                                                                                                                                                                                                                                                                                                                                                                                                                                                                                         |
| HEEL STRAP       | <ul> <li>The heel strap improves stability by keeping the clog securely on you foot, reducing the risk of slipping or tripping.</li> <li>It enhances the comfort by preventing the clog from sliding around as you walk, reducing strain on your toes and feet.</li> <li>The strap provides additional support for your heel, which can be especially helpful during long periods of standing or walking.</li> <li>The heel straps allow you to wear them as slip-ons or secure them with the strap, offering flexibility based on your activity.</li> <li>By keeping the clog aligned with your foot, the strap can help minimize unnecessary foot movements, which reduces foot fatigue.</li> </ul> |
| OTHER            | Designed to provide an optimal foot climate. Super light weight without compromising durability. Posture enhancing resulting in reduced ankle, knee, hip, and back ache. Hygienic, anti-microbial and deodorising. Promotes health from the feet up. Can be laundered in temperatures up to 90°C.                                                                                                                                                                                                                                                                                                                                                                                                     |