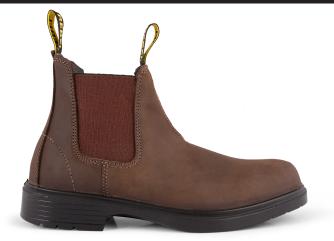

## PRODUCT SPECIFICATIONS RE204-BR-NST CLASSIC WORK BOOT Classic styled formal work boot (NST)

PRODUCT CODE: RE204-BR-NST PRODUCT NAME: CLASSIC WORK BOOT PRODUCT DESCRIPTION: Classic styled formal work boot (NST)

| INFORMATION                                    |                                                                                                              |  |
|------------------------------------------------|--------------------------------------------------------------------------------------------------------------|--|
| COLOUR                                         | Brown                                                                                                        |  |
| SIZE RANGE                                     | 4 – 13 (unisex, starts from a size 4)                                                                        |  |
| ISO 20345 CLASSIFICATION                       | N/A                                                                                                          |  |
| SLIP RESISTANCE CLASSIFICATION SRA / SRB / SRC | SRC – tested for slip resistance in environments of ceramic and metal surfaces with soapy and oily solutions |  |
| CONSTRUCTION                                   | Injection moulded construction process                                                                       |  |
| NRCS APPROVAL NO                               | N/A                                                                                                          |  |

| MATERIALS        |                                                                              |  |
|------------------|------------------------------------------------------------------------------|--|
| UPPER            | High quality full grain Buffalo smooth leather                               |  |
| SOLE             | Dual density polyurethane (PU)                                               |  |
| EYELETS          | N/A – chelsea boot                                                           |  |
| LINING           | Breathable and abrasion resistant taibrelle                                  |  |
| TOE CAP          | No steel toe cap                                                             |  |
| FOOTBED (INSOLE) | Moulded polyurethane (PU); taibrelle mesh upper with contoured heel and arch |  |
| INSOLE BOARD     | 3MR Ibitech non-woven insole board                                           |  |