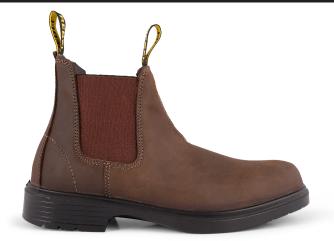

## PRODUCT SPECIFICATIONS RE204-BR CLASSIC WORK BOOT Classic styled formal work boot

**PRODUCT CODE:** RE204-BR

**PRODUCT NAME: CLASSIC WORK BOOT** 

**PRODUCT DESCRIPTION:** Classic styled formal work boot

| INFORMATION                                    |                                                                                                              |  |
|------------------------------------------------|--------------------------------------------------------------------------------------------------------------|--|
| COLOUR                                         | Brown                                                                                                        |  |
| SIZE RANGE                                     | 4 – 13 (unisex, starts from a size 4)                                                                        |  |
| ISO 20345 CLASSIFICATION                       | S1 – anti-static, energy absorption of seat region, resistance to fuel and oil                               |  |
| SLIP RESISTANCE CLASSIFICATION SRA / SRB / SRC | SRC – tested for slip resistance in environments of ceramic and metal surfaces with soapy and oily solutions |  |
| CONSTRUCTION                                   | Injection moulded construction process                                                                       |  |
| NRCS APPROVAL NO                               | Awaiting approval                                                                                            |  |

| MATERIALS        |                                                                              |  |
|------------------|------------------------------------------------------------------------------|--|
| UPPER            | High quality full grain Buffalo smooth leather                               |  |
| SOLE             | Dual density polyurethane (PU)                                               |  |
| EYELETS          | N/A – chelsea boot                                                           |  |
| LINING           | Breathable and abrasion resistant taibrelle                                  |  |
| TOE CAP          | 200J steel toe cap                                                           |  |
| FOOTBED (INSOLE) | Moulded polyurethane (PU); taibrelle mesh upper with contoured heel and arch |  |
| INSOLE BOARD     | 3MR Ibitech non-woven insole board                                           |  |