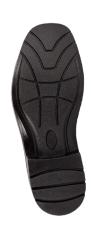

| MATERIALS        |                                                                              |  |
|------------------|------------------------------------------------------------------------------|--|
| UPPER            | High quality full grain Buffalo smooth leather                               |  |
| SOLE             | Dual density polyurethane (PU)                                               |  |
| EYELETS          | N/A – chelsea boot                                                           |  |
| LINING           | Breathable and abrasion resistant taibrelle                                  |  |
| TOE CAP          | 200J steel toe cap                                                           |  |
| FOOTBED (INSOLE) | Moulded polyurethane (PU); taibrelle mesh upper with contoured heel and arch |  |
| INSOLE BOARD     | 3MR Ibitech non-woven insole board                                           |  |