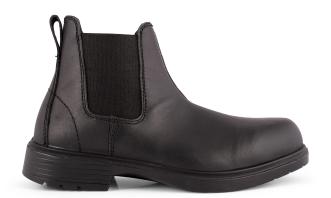

## PRODUCT SPECIFICATIONS RE506-BK-NST CLASSIC WORK BOOT Classic styled formal work boot (NST)

PRODUCT CODE: RE506-BK-NST PRODUCT NAME: CLASSIC WORK BOOT PRODUCT DESCRIPTION: Classic styled formal work boot (NST)

| INFORMATION                                    |                                                                                                              |  |
|------------------------------------------------|--------------------------------------------------------------------------------------------------------------|--|
| COLOUR                                         | Black                                                                                                        |  |
| SIZE RANGE                                     | 4 – 13 (unisex starts from a size 4)                                                                         |  |
| ISO 20345 CLASSIFICATION                       | N/A                                                                                                          |  |
| SLIP RESISTANCE CLASSIFICATION SRA / SRB / SRC | SRC – tested for slip resistance in environments of ceramic and metal surfaces with soapy and oily solutions |  |
| CONSTRUCTION                                   | Injection moulded construction process                                                                       |  |
| SABS                                           | N/A                                                                                                          |  |
| NRCS APPROVAL NO                               | N/A                                                                                                          |  |

| MATERIALS        |                                                                              |  |
|------------------|------------------------------------------------------------------------------|--|
| UPPER            | High quality full grain Buffalo smooth leather                               |  |
| SOLE             | Dual density polyurethane (PU)                                               |  |
| EYELETS          | N/A – chelsea boot                                                           |  |
| LINING           | Breathable and abrasion resistant taibrelle                                  |  |
| TOE-CAP          | No steel toe cap                                                             |  |
| FOOTBED (INSOLE) | Moulded polyurethane (PU); taibrelle mesh upper with contoured heel and arch |  |
| INSOLE BOARD     | 3MR Ibitech non-woven insole board                                           |  |