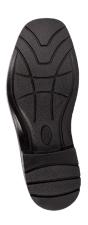

| MATERIALS        |                                                                              |  |
|------------------|------------------------------------------------------------------------------|--|
| UPPER            | High quality full grain Buffalo smooth leather                               |  |
| SOLE             | Dual density polyurethane (PU)                                               |  |
| EYELETS          | N/A – chelsea boot                                                           |  |
| LINING           | Breathable and abrasion resistant taibrelle                                  |  |
| TOE-CAP          | No steel toe cap                                                             |  |
| FOOTBED (INSOLE) | Moulded polyurethane (PU); taibrelle mesh upper with contoured heel and arch |  |
| INSOLE BOARD     | 3MR Ibitech non-woven insole board                                           |  |