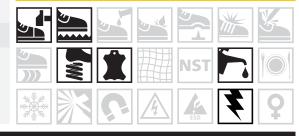

## **KEY FEATURES**

| INFORMATION                                    |                                                                                                              |
|------------------------------------------------|--------------------------------------------------------------------------------------------------------------|
| COLOUR                                         | Black                                                                                                        |
| SIZE RANGE                                     | 4 – 13 (unisex, starts from a size 4)                                                                        |
| ISO 20345 CLASSIFICATION                       | S1 – anti-static, energy absorption of seat region, resistance to fuel and oil                               |
| SLIP RESISTANCE CLASSIFICATION SRA / SRB / SRC | SRC – tested for slip resistance in environments of ceramic and metal surfaces with soapy and oily solutions |
| CONSTRUCTION                                   | Injection moulded construction process                                                                       |
| SABS                                           | SABS approved and mark bearing                                                                               |
| NRCS APPROVAL NO                               | Awaiting approval                                                                                            |

## MATERIALS

| UPPER            | High quality full grain Buffalo smooth leather                               |
|------------------|------------------------------------------------------------------------------|
| SOLE             | Dual density polyurethane (PU)                                               |
| EYELETS          | N/A – chelsea boot                                                           |
| LINING           | Breathable and abrasion resistant taibrelle                                  |
| TOE-CAP          | 200J steel toe cap                                                           |
| FOOTBED (INSOLE) | Moulded polyurethane (PU); taibrelle mesh upper with contoured heel and arch |
| INSOLE BOARD     | 3MR Ibitech non-woven insole board                                           |