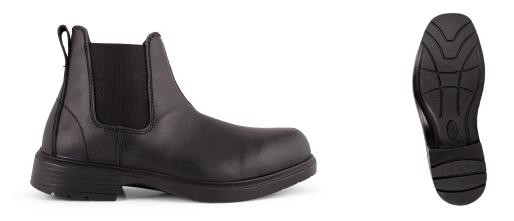

## **PRODUCT SPECIFICATIONS** RE506-BK CLASSIC WORK BOOT Classic styled formal work boot

PRODUCT CODE: RE506-BK

**PRODUCT NAME: CLASSIC WORK BOOT** 

**PRODUCT DESCRIPTION:** Classic styled formal work boot

## MATERIALS

| UPPER            | High quality full grain Buffalo smooth leather                               |
|------------------|------------------------------------------------------------------------------|
| SOLE             | Dual density polyurethane (PU)                                               |
| EYELETS          | N/A – chelsea boot                                                           |
| LINING           | Breathable and abrasion resistant taibrelle                                  |
| TOE-CAP          | 200J steel toe cap                                                           |
| FOOTBED (INSOLE) | Moulded polyurethane (PU); taibrelle mesh upper with contoured heel and arch |
| INSOLE BOARD     | 3MR Ibitech non-woven insole board                                           |

**SPECIAL FEATURES** 

Non

Non

Non

UPPER

SOLE

OTHER