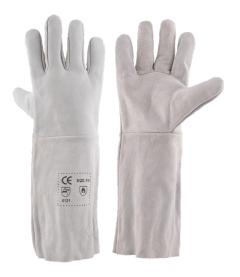

## PRODUCT SPECIFICATIONS GL-CHREL CHROME LEATHER GLOVES

**PRODUCT CODE: GL-CHREL** 

PRODUCT DESCRIPTION: CHROME LEATHER GLOVES ELBOW LENGTH

| PALM              | Chrome split leather, thicker leather for inner fingers, resulting in extra durability |                                           |  |
|-------------------|----------------------------------------------------------------------------------------|-------------------------------------------|--|
| BACKING           | Chrome split leather                                                                   |                                           |  |
| CUFF              | Elbow length safety cuff                                                               |                                           |  |
| INNER LINING      | Soft fabric inner lining for extra comfort                                             |                                           |  |
|                   |                                                                                        |                                           |  |
| COMPLIANCY        |                                                                                        | CERTIFICATION                             |  |
| EN 388 	 EN 407 / | <b>EN 511</b>                                                                          | Conforms to EN388 but no test certificate |  |